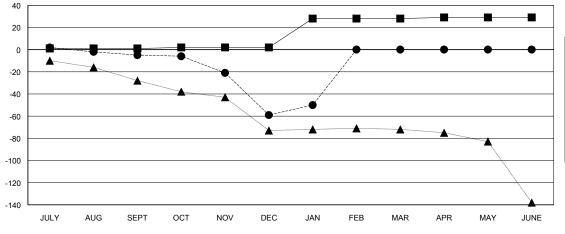

## GOALS AND ACTUAL MEMBERS CUMULATIVE

| -■- MEMBER GROWTH NET GOAL        |  |
|-----------------------------------|--|
| - ● - MEMBER GROWTH ACTUAL        |  |
| - ▲ - LAST YEAR MEMBERSHIP ACTUAL |  |
|                                   |  |
|                                   |  |
|                                   |  |