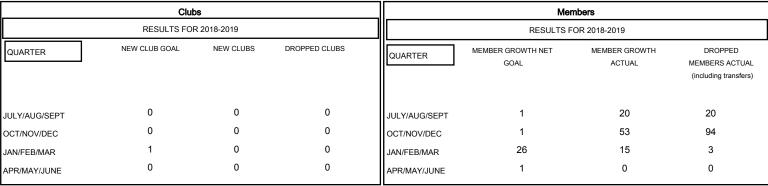

## MONTHLY MEMBERSHIP PROGRESS REPORT

District 1 F

Results as of: 01/31/2019

## STEVE ANTON **LOCATION ILLINOIS GMT CA**